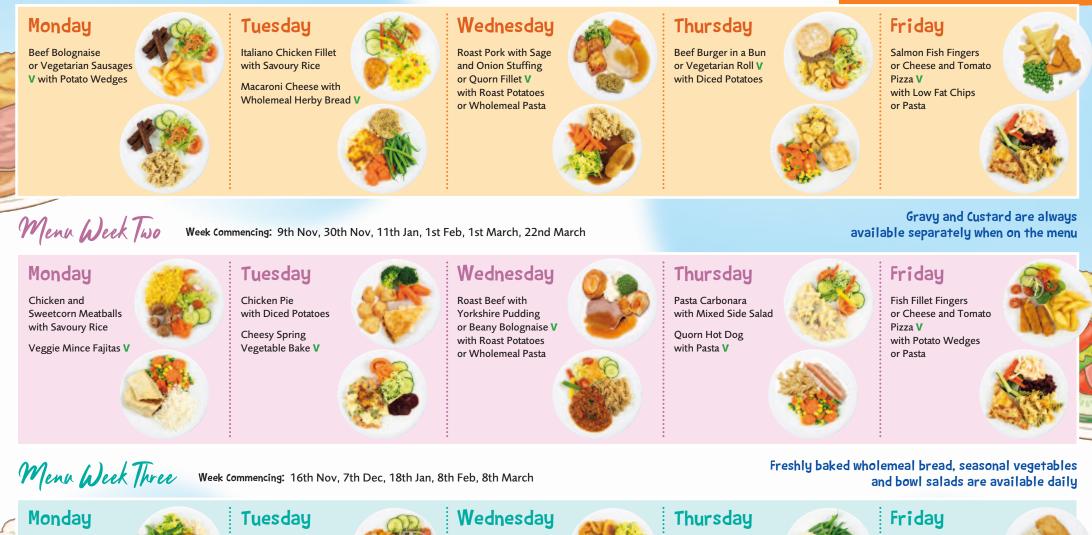

## Menn Week One Week Commencing: 2nd Nov, 23rd Nov, 14th Dec, 4th Jan, 25th Jan, 22nd Feb, 15th March

## Multi Choice

Mild Chicken Curry with Brown and White Rice

Vegetarian "Meat" Balls with Savoury Rice V

## Beef Lasagne with Mixed Side Salad

Ouorn Pattie in a Bun with Diced Potatoes V

Roast Chicken with Sage and Onion Stuffing with Roast Potatoes or Wholemeal Pasta

Italian Pasta Bake V

**Pork Sausages** with Gravy or Sweet Potato Slice V with Potato Wedges